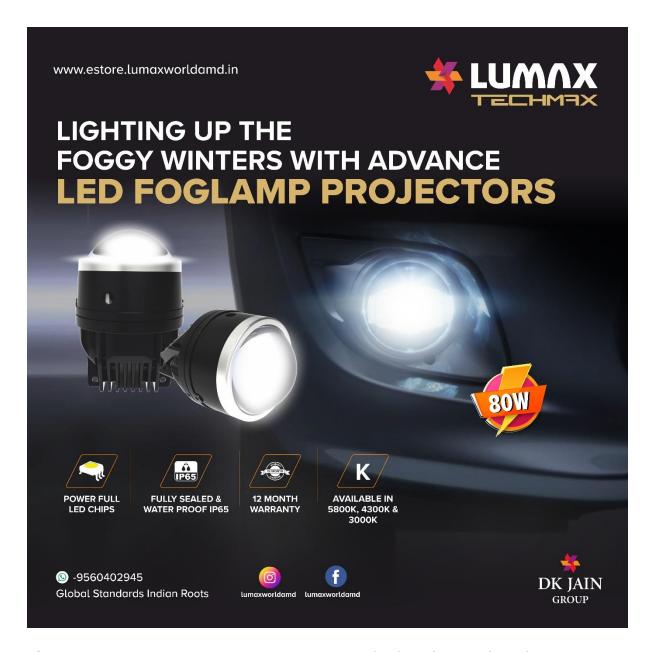

The Lamps come in the below variants:

| Colour Temperature | 5800 Kelvin    | 4300 Kelvin   | 3000 Kelvin |
|--------------------|----------------|---------------|-------------|
| Light Colour       | Kool Day Light | Natural White | Warm White  |

These LED Lamp Projectors offering Japanese technology and design are equipped with powerful LED chips of 80watt emitting brighter light with lower power consumption and light through of 800 meters. The fully sealed and waterproof IP65 standard approved come in compact size and are easy to install.

With universal applicability of size in 2 and 3 inch these lamps can be installed in 90% car models in India. Easily available at Lumax retailers and distributors' pan India network, these projector lamps come with a 12 months' warranty.